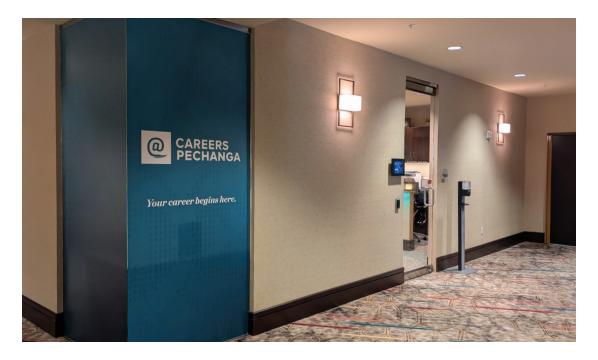

You may inform the Public Safety Officer you are visiting the Human Resources Career Center.

4

Exit the elevator lobby and turn left. You will see the Career Center office.