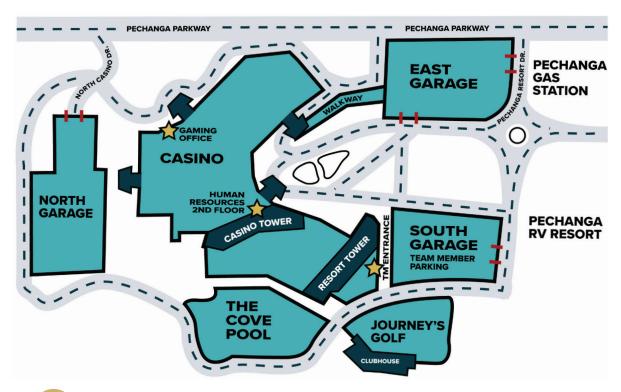

## DIRECTIONS TO HUMAN RESOURCES CAREER CENTER

Please follow these instructions carefully. Drive safely at all times.

From Pechanga Parkway, you may enter the property by making a right turn at **North Casino Drive** and park inside the **North Garage**, or you can make a right turn at **Pechanga Resort Drive** and park inside the **East Garage**.