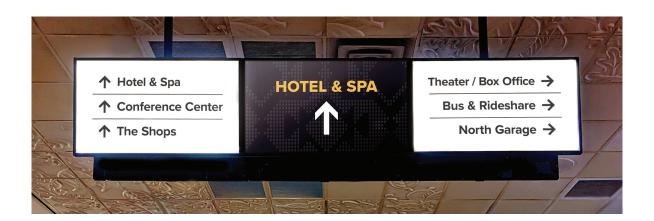

Once you enter the Casino, please follow the overhead directions to the **Hotel and Spa**.

3

At the Hotel Front Desk/Check-in area, you'll take the elevator to the **Second Floor** of the **Casino Tower**.